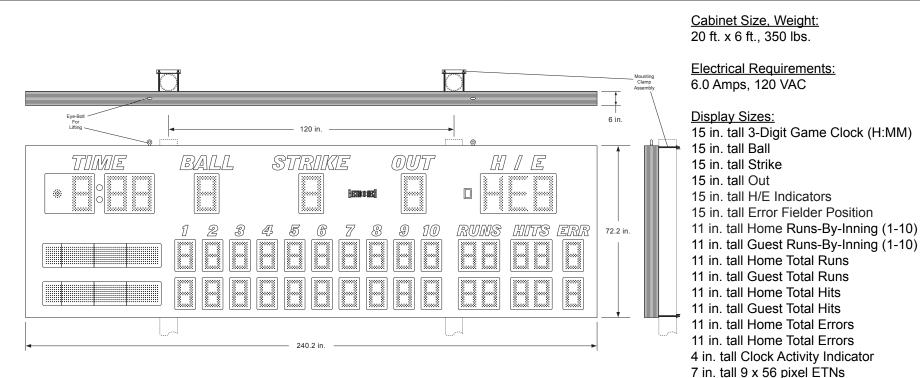

# Model LX1741-ETN Outdoor LED Baseball Scoreboard

## **Cutsheet with Mechanical Detail**

Standard Post Sizes:

2 each, max diameter 7 in.